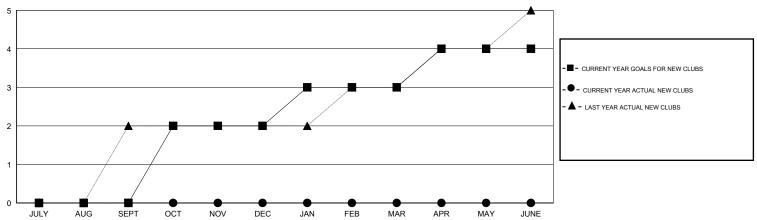

## GOALS AND ACTUAL NEW CLUBS CUMULATIVE

| DROPPED CLUBS: 4  DROPPED MEMBERS |                | 31 CLUBS OF 75 ADDED 1 OR MORE NEW MEMBERS |                                       | 0 <u>N</u><br>,289 (75.91%)<br>09 (24.09%) |
|-----------------------------------|----------------|--------------------------------------------|---------------------------------------|--------------------------------------------|
| DECEASED CLUB CANCELLED OTHER     | 4<br>59<br>124 | CLICK HERE FOR HEALTH ASSESSMENT DATA      | FAMILY UNIT MEMBERS HEAD OF HOUSEHOLD | 579<br>270                                 |
| TOTAL                             | 187            |                                            | NON-HEAD OF HOUSEHOLD                 | 309                                        |