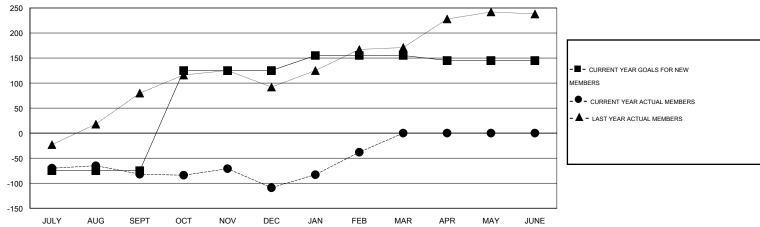

## LOCATION REP OF SRI LANKA

 $\mathop{\mathsf{GMT}}\nolimits \mathrel{\mathsf{CA}}\nolimits \, 6$ 

| Clubs RESULTS FOR 2015-2016 |   |   |   |    | Members  RESULTS FOR 2015-2016 |           |         |         |         |
|-----------------------------|---|---|---|----|--------------------------------|-----------|---------|---------|---------|
|                             |   |   |   |    |                                |           |         |         |         |
| JULY/AUG/SEPT               | 0 | 0 | 2 | -2 | JULY/AUG/SEPT                  | -75       | 27      | 109     | -82     |
| OCT/NOV/DEC                 | 2 | 0 | 2 | -2 | OCT/NOV/DEC                    | 200       | 37      | 64      | -27     |
| JAN/FEB/MAR<br>APR/MAY/JUNE | 1 | 0 | 0 | 0  | JAN/FEB/MAR<br>APR/MAY/JUNE    | 30<br>-10 | 85<br>0 | 14<br>0 | 71<br>0 |